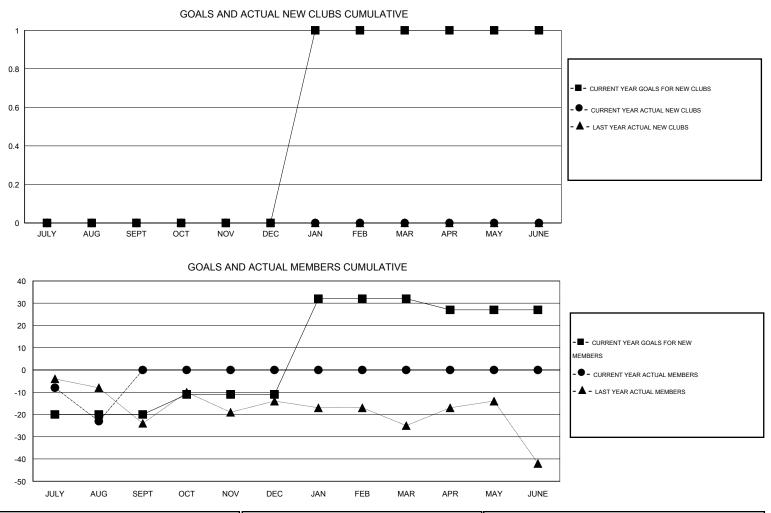

## GMT: CHRIS LEWIS

 $\mathsf{GMT} \: \mathsf{CA} \: 2$ 

|                            |                  | Clubs             |                  |                  | Members                    |                    |                                     |                    |                  |  |
|----------------------------|------------------|-------------------|------------------|------------------|----------------------------|--------------------|-------------------------------------|--------------------|------------------|--|
|                            | RESU             | LTS FOR 2015-2016 | i                |                  | RESULTS FOR 2015-2016      |                    |                                     |                    |                  |  |
| QUARTER                    | NEW CLUB<br>GOAL | NEW CLUBS         | DROPPED<br>CLUBS | NET<br>GAIN/LOSS | QUARTER                    | NEW MEMBER<br>GOAL | CHARTER AND<br>NEW MEMBERS<br>ADDED | DROPPED<br>MEMBERS | NET<br>GAIN/LOSS |  |
| JULY/AUG/SEPT              | 0                | 0                 | 0                | 0                | JULY/AUG/SEPT              | -20                | 18                                  | 41<br>0            | -23              |  |
| OCT/NOV/DEC<br>JAN/FEB/MAR | 0<br>1           | 0<br>0            | 0<br>0           | 0<br>0           | OCT/NOV/DEC<br>JAN/FEB/MAR | 9<br>43            | 0<br>0                              | 0                  | 0                |  |
| APR/MAY/JUNE               | 0                | 0                 | 0                | 0                | APR/MAY/JUNE               | -5                 | 0                                   | 0                  | 0                |  |